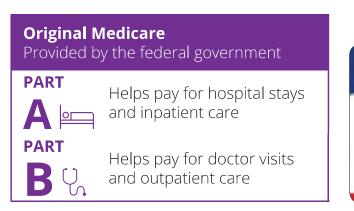

Decide between a Supplement & Separate Drug Plan or Advantage Plan

OPTION 1 \_\_\_\_\_ OR \_\_\_\_ OPTION 2

Add one or both of the following to Original Medicare: Choose a Medicare Advantage plan:

Schedule appointment with Kim to ENROLL you in the plan you decide on and answer any additional Q's. Easy as 1,2 & 3!