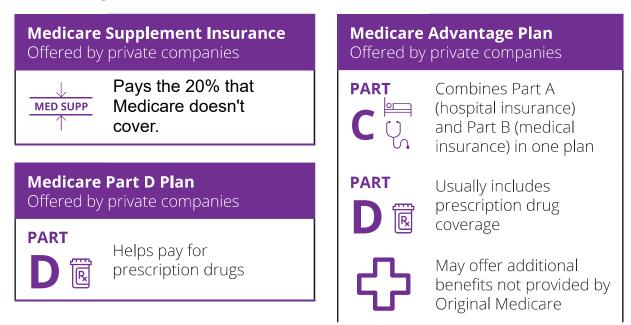

Decide between a Supplement & Separate Drug Plan or Advantage Plan

OPTION 1 \_\_\_\_\_ OR \_\_\_\_ OPTION 2

Add one or both of the following to Original Medicare: Choose a Medicare Advantage plan:

Schedule appointment with Kim to ENROLL you in the plan you decide on and answer any additional Q's. Easy as 1,2 & 3!